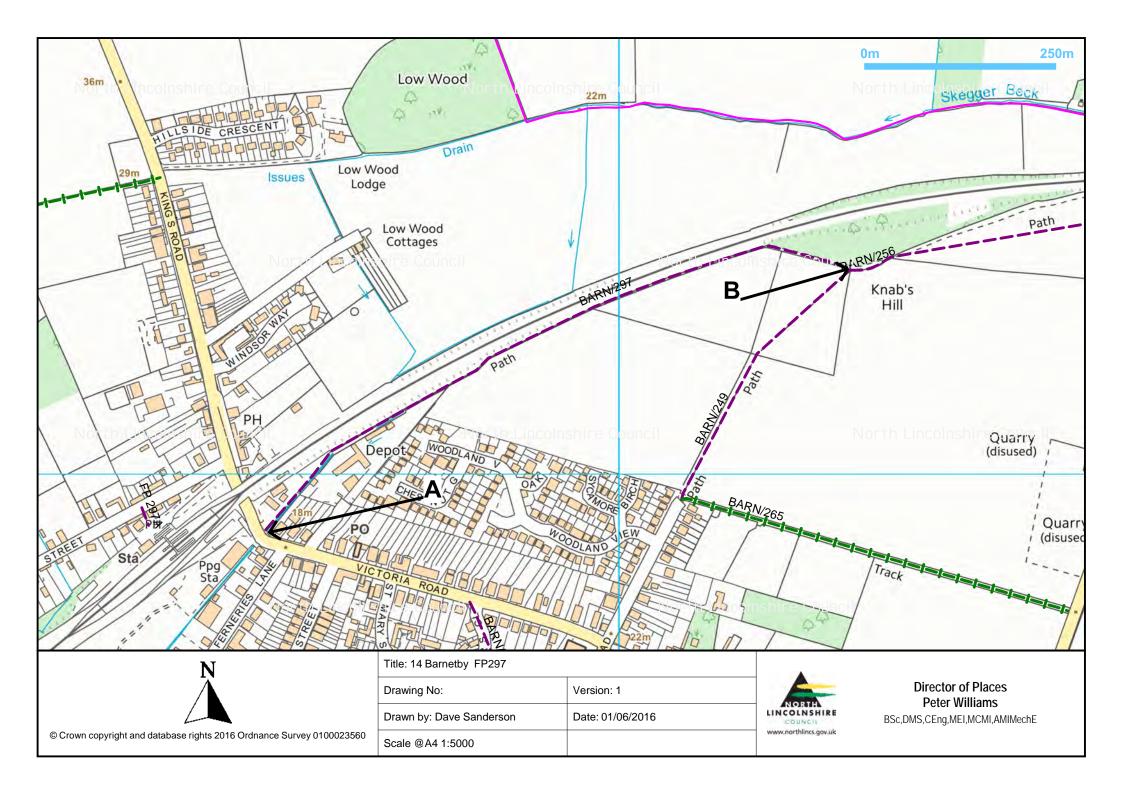

| Parish   | Path type<br>and<br>number | Schedule                                             | Helpful information                                                 | Length and<br>width of cut:<br>TRACTOR | Length and<br>width of cut:<br>STRIM | Map title            |
|----------|----------------------------|------------------------------------------------------|---------------------------------------------------------------------|----------------------------------------|--------------------------------------|----------------------|
| Barnetby | BR151                      | Tractor A to B to A                                  | Access from Kings<br>Road                                           | 620m long<br>3m wide                   |                                      | 01 Barnetby<br>BR151 |
| Barnetby | FP290                      | Strim A to B and<br>around any stiles                | Access from<br>Marsh Lane                                           |                                        | 210m long<br>1.5m wide               | 02 Barnetby<br>FP290 |
| Barnetby | FP122                      | Tractor A to B and<br>Strim around bridge<br>at B    | Access from<br>Marsh Lane. Point<br>B is County<br>boundary         | 730m long<br>1.5m wide                 |                                      | 03 Barnetby<br>FP122 |
| Barnetby | FP294                      | Tractor A to B and<br>Strim around bridge<br>at B    | Access from<br>Marsh Lane. Point<br>B is County<br>boundary         | 480m long<br>1.5m wide                 |                                      | 04 Barnetby<br>FP294 |
| Barnetby | FP295                      | Tractor A to B                                       | Access from<br>Marsh Lane                                           | 510m long<br>1.5m wide                 |                                      | 05 Barnetby<br>FP295 |
| Barnetby | BR145                      | Tractor A to B                                       | Access from<br>Marsh Lane                                           | 460m long<br>1.5m wide                 |                                      | 06 Barnetby<br>BR145 |
| Barnetby | FP260                      | Tractor A to B                                       | Access from Bigby<br>Road                                           | 230m long<br>1.5m wide                 |                                      | 07 Barnetby<br>FP260 |
| Barnetby | FP123                      | Strim A to B and<br>around stiles.<br>Tractor C to B | Access from Mill<br>Farm and Caistor<br>Road                        | 900m long<br>1.5m wide                 | 60m long<br>1.5m wide                | 08 Barnetby<br>FP123 |
| Barnetby | FP123                      | Tractor A to B to C.<br>Strim D to E                 | Access from<br>Caistor Road and<br>FP127 for<br>strimming           | 1,600m long<br>1.5m wide               | 170m long<br>1.5m wide               | 09 Barnetby<br>FP123 |
| Barnetby | FP124                      | Tractor A to B                                       | Access from<br>Caistor Road                                         | 310m long<br>1.5m wide                 |                                      | 10 Barnetby<br>FP124 |
| Barnetby | FP189                      | Tractor A to B and<br>C to D                         | Access from<br>Caistor Road. DO<br>NOT CUT CROP<br>SECTION (B to C) | 530m long<br>1.5m wide                 |                                      | 11 Barnetby<br>FP189 |
| Barnetby | BR265                      | Tractor A to B                                       | Access from<br>Caistor Road                                         | 530m long<br>3m wide                   |                                      | 12 Barnetby<br>BR265 |
| Barnetby | FP256                      | Strim A to B and around all gates                    | Access from<br>Caistor Road                                         |                                        | 500m long<br>1.5m wide               | 13 Barnetby<br>FP256 |
| Barnetby | FP297                      | Strim A to B                                         | Access from<br>Victoria Road                                        |                                        | 900m long<br>1.5m wide               | 14 Barnetby<br>FP297 |