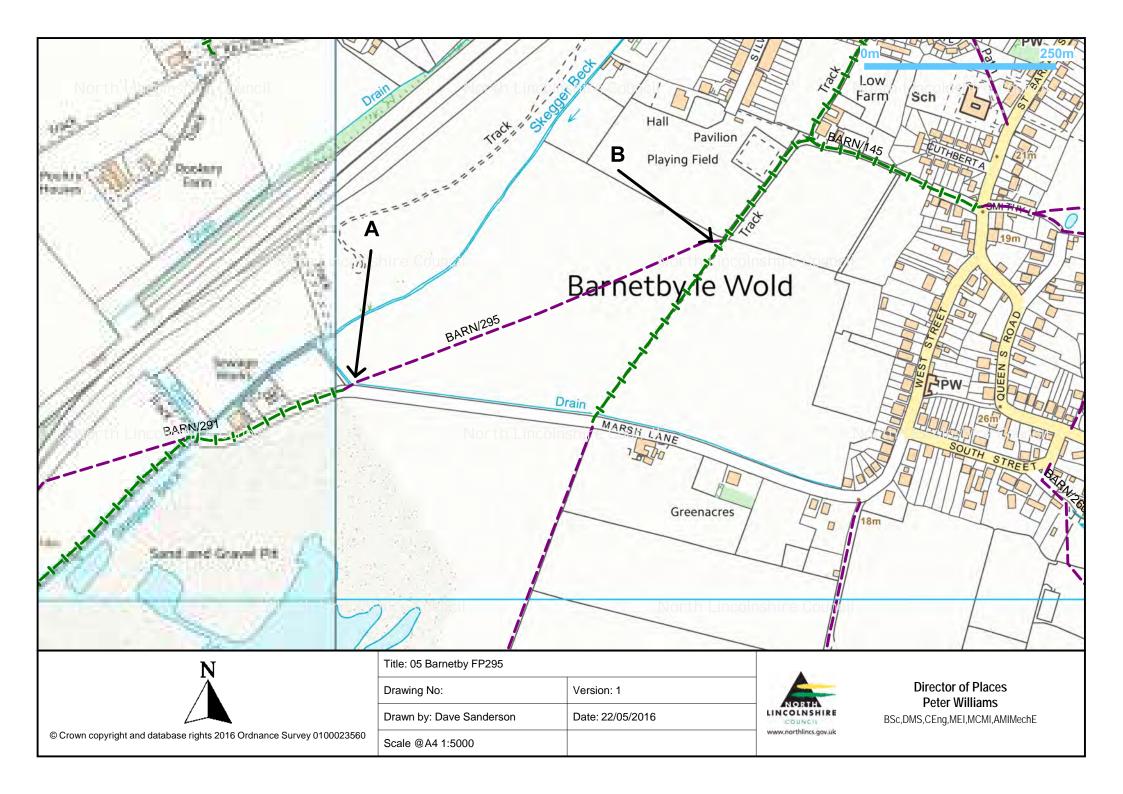

| Parish   | Path type<br>and<br>number | Schedule                                             | Helpful information                                                 | Length and<br>width of cut:<br>TRACTOR | Length and<br>width of cut:<br>STRIM | Map title            |
|----------|----------------------------|------------------------------------------------------|---------------------------------------------------------------------|----------------------------------------|--------------------------------------|----------------------|
| Barnetby | BR151                      | Tractor A to B to A                                  | Access from Kings<br>Road                                           | 620m long<br>3m wide                   |                                      | 01 Barnetby<br>BR151 |
| Barnetby | FP290                      | Strim A to B and<br>around any stiles                | Access from<br>Marsh Lane                                           |                                        | 210m long<br>1.5m wide               | 02 Barnetby<br>FP290 |
| Barnetby | FP122                      | Tractor A to B and<br>Strim around bridge<br>at B    | Access from<br>Marsh Lane. Point<br>B is County<br>boundary         | 730m long<br>1.5m wide                 |                                      | 03 Barnetby<br>FP122 |
| Barnetby | FP294                      | Tractor A to B and<br>Strim around bridge<br>at B    | Access from<br>Marsh Lane. Point<br>B is County<br>boundary         | 480m long<br>1.5m wide                 |                                      | 04 Barnetby<br>FP294 |
| Barnetby | FP295                      | Tractor A to B                                       | Access from<br>Marsh Lane                                           | 510m long<br>1.5m wide                 |                                      | 05 Barnetby<br>FP295 |
| Barnetby | BR145                      | Tractor A to B                                       | Access from<br>Marsh Lane                                           | 460m long<br>1.5m wide                 |                                      | 06 Barnetby<br>BR145 |
| Barnetby | FP260                      | Tractor A to B                                       | Access from Bigby<br>Road                                           | 230m long<br>1.5m wide                 |                                      | 07 Barnetby<br>FP260 |
| Barnetby | FP123                      | Strim A to B and<br>around stiles.<br>Tractor C to B | Access from Mill<br>Farm and Caistor<br>Road                        | 900m long<br>1.5m wide                 | 60m long<br>1.5m wide                | 08 Barnetby<br>FP123 |
| Barnetby | FP123                      | Tractor A to B to C.<br>Strim D to E                 | Access from<br>Caistor Road and<br>FP127 for<br>strimming           | 1,600m long<br>1.5m wide               | 170m long<br>1.5m wide               | 09 Barnetby<br>FP123 |
| Barnetby | FP124                      | Tractor A to B                                       | Access from<br>Caistor Road                                         | 310m long<br>1.5m wide                 |                                      | 10 Barnetby<br>FP124 |
| Barnetby | FP189                      | Tractor A to B and<br>C to D                         | Access from<br>Caistor Road. DO<br>NOT CUT CROP<br>SECTION (B to C) | 530m long<br>1.5m wide                 |                                      | 11 Barnetby<br>FP189 |
| Barnetby | BR265                      | Tractor A to B                                       | Access from<br>Caistor Road                                         | 530m long<br>3m wide                   |                                      | 12 Barnetby<br>BR265 |
| Barnetby | FP256                      | Strim A to B and around all gates                    | Access from<br>Caistor Road                                         |                                        | 500m long<br>1.5m wide               | 13 Barnetby<br>FP256 |
| Barnetby | FP297                      | Strim A to B                                         | Access from<br>Victoria Road                                        |                                        | 900m long<br>1.5m wide               | 14 Barnetby<br>FP297 |