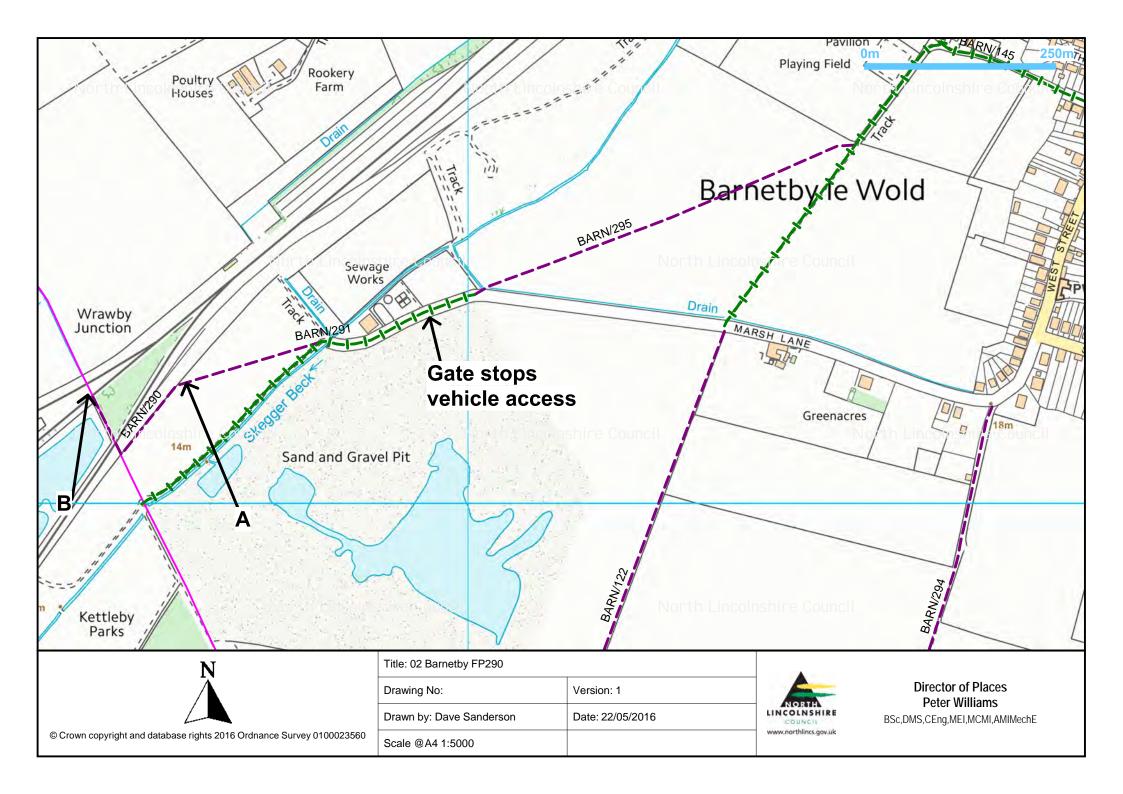

| Parish   | Path type<br>and<br>number | Schedule                                             | Helpful information                                                 | Length and<br>width of cut:<br>TRACTOR | Length and<br>width of cut:<br>STRIM | Map title            |
|----------|----------------------------|------------------------------------------------------|---------------------------------------------------------------------|----------------------------------------|--------------------------------------|----------------------|
| Barnetby | BR151                      | Tractor A to B to A                                  | Access from Kings<br>Road                                           | 620m long<br>3m wide                   |                                      | 01 Barnetby<br>BR151 |
| Barnetby | FP290                      | Strim A to B and<br>around any stiles                | Access from<br>Marsh Lane                                           |                                        | 210m long<br>1.5m wide               | 02 Barnetby<br>FP290 |
| Barnetby | FP122                      | Tractor A to B and<br>Strim around bridge<br>at B    | Access from<br>Marsh Lane. Point<br>B is County<br>boundary         | 730m long<br>1.5m wide                 |                                      | 03 Barnetby<br>FP122 |
| Barnetby | FP294                      | Tractor A to B and<br>Strim around bridge<br>at B    | Access from<br>Marsh Lane. Point<br>B is County<br>boundary         | 480m long<br>1.5m wide                 |                                      | 04 Barnetby<br>FP294 |
| Barnetby | FP295                      | Tractor A to B                                       | Access from<br>Marsh Lane                                           | 510m long<br>1.5m wide                 |                                      | 05 Barnetby<br>FP295 |
| Barnetby | BR145                      | Tractor A to B                                       | Access from<br>Marsh Lane                                           | 460m long<br>1.5m wide                 |                                      | 06 Barnetby<br>BR145 |
| Barnetby | FP260                      | Tractor A to B                                       | Access from Bigby<br>Road                                           | 230m long<br>1.5m wide                 |                                      | 07 Barnetby<br>FP260 |
| Barnetby | FP123                      | Strim A to B and<br>around stiles.<br>Tractor C to B | Access from Mill<br>Farm and Caistor<br>Road                        | 900m long<br>1.5m wide                 | 60m long<br>1.5m wide                | 08 Barnetby<br>FP123 |
| Barnetby | FP123                      | Tractor A to B to C.<br>Strim D to E                 | Access from<br>Caistor Road and<br>FP127 for<br>strimming           | 1,600m long<br>1.5m wide               | 170m long<br>1.5m wide               | 09 Barnetby<br>FP123 |
| Barnetby | FP124                      | Tractor A to B                                       | Access from<br>Caistor Road                                         | 310m long<br>1.5m wide                 |                                      | 10 Barnetby<br>FP124 |
| Barnetby | FP189                      | Tractor A to B and<br>C to D                         | Access from<br>Caistor Road. DO<br>NOT CUT CROP<br>SECTION (B to C) | 530m long<br>1.5m wide                 |                                      | 11 Barnetby<br>FP189 |
| Barnetby | BR265                      | Tractor A to B                                       | Access from<br>Caistor Road                                         | 530m long<br>3m wide                   |                                      | 12 Barnetby<br>BR265 |
| Barnetby | FP256                      | Strim A to B and around all gates                    | Access from<br>Caistor Road                                         |                                        | 500m long<br>1.5m wide               | 13 Barnetby<br>FP256 |
| Barnetby | FP297                      | Strim A to B                                         | Access from<br>Victoria Road                                        |                                        | 900m long<br>1.5m wide               | 14 Barnetby<br>FP297 |