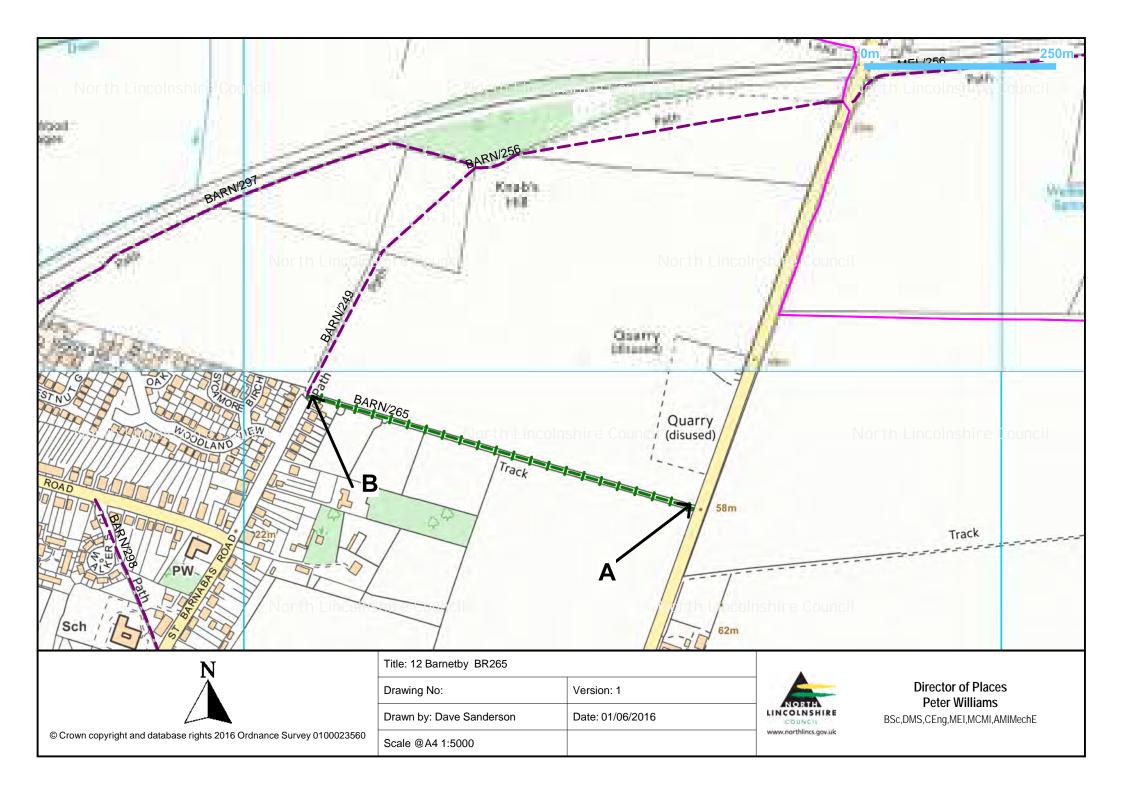

| Parish   | Path type<br>and<br>number | Schedule                                             | Helpful information                                                 | Length and<br>width of cut:<br>TRACTOR | Length and<br>width of cut:<br>STRIM | Map title            |
|----------|----------------------------|------------------------------------------------------|---------------------------------------------------------------------|----------------------------------------|--------------------------------------|----------------------|
| Barnetby | BR151                      | Tractor A to B to A                                  | Access from Kings<br>Road                                           | 620m long<br>3m wide                   |                                      | 01 Barnetby<br>BR151 |
| Barnetby | FP290                      | Strim A to B and<br>around any stiles                | Access from<br>Marsh Lane                                           |                                        | 210m long<br>1.5m wide               | 02 Barnetby<br>FP290 |
| Barnetby | FP122                      | Tractor A to B and<br>Strim around bridge<br>at B    | Access from<br>Marsh Lane. Point<br>B is County<br>boundary         | 730m long<br>1.5m wide                 |                                      | 03 Barnetby<br>FP122 |
| Barnetby | FP294                      | Tractor A to B and<br>Strim around bridge<br>at B    | Access from<br>Marsh Lane. Point<br>B is County<br>boundary         | 480m long<br>1.5m wide                 |                                      | 04 Barnetby<br>FP294 |
| Barnetby | FP295                      | Tractor A to B                                       | Access from<br>Marsh Lane                                           | 510m long<br>1.5m wide                 |                                      | 05 Barnetby<br>FP295 |
| Barnetby | BR145                      | Tractor A to B                                       | Access from<br>Marsh Lane                                           | 460m long<br>1.5m wide                 |                                      | 06 Barnetby<br>BR145 |
| Barnetby | FP260                      | Tractor A to B                                       | Access from Bigby<br>Road                                           | 230m long<br>1.5m wide                 |                                      | 07 Barnetby<br>FP260 |
| Barnetby | FP123                      | Strim A to B and<br>around stiles.<br>Tractor C to B | Access from Mill<br>Farm and Caistor<br>Road                        | 900m long<br>1.5m wide                 | 60m long<br>1.5m wide                | 08 Barnetby<br>FP123 |
| Barnetby | FP123                      | Tractor A to B to C.<br>Strim D to E                 | Access from<br>Caistor Road and<br>FP127 for<br>strimming           | 1,600m long<br>1.5m wide               | 170m long<br>1.5m wide               | 09 Barnetby<br>FP123 |
| Barnetby | FP124                      | Tractor A to B                                       | Access from<br>Caistor Road                                         | 310m long<br>1.5m wide                 |                                      | 10 Barnetby<br>FP124 |
| Barnetby | FP189                      | Tractor A to B and<br>C to D                         | Access from<br>Caistor Road. DO<br>NOT CUT CROP<br>SECTION (B to C) | 530m long<br>1.5m wide                 |                                      | 11 Barnetby<br>FP189 |
| Barnetby | BR265                      | Tractor A to B                                       | Access from<br>Caistor Road                                         | 530m long<br>3m wide                   |                                      | 12 Barnetby<br>BR265 |
| Barnetby | FP256                      | Strim A to B and around all gates                    | Access from<br>Caistor Road                                         |                                        | 500m long<br>1.5m wide               | 13 Barnetby<br>FP256 |
| Barnetby | FP297                      | Strim A to B                                         | Access from<br>Victoria Road                                        |                                        | 900m long<br>1.5m wide               | 14 Barnetby<br>FP297 |