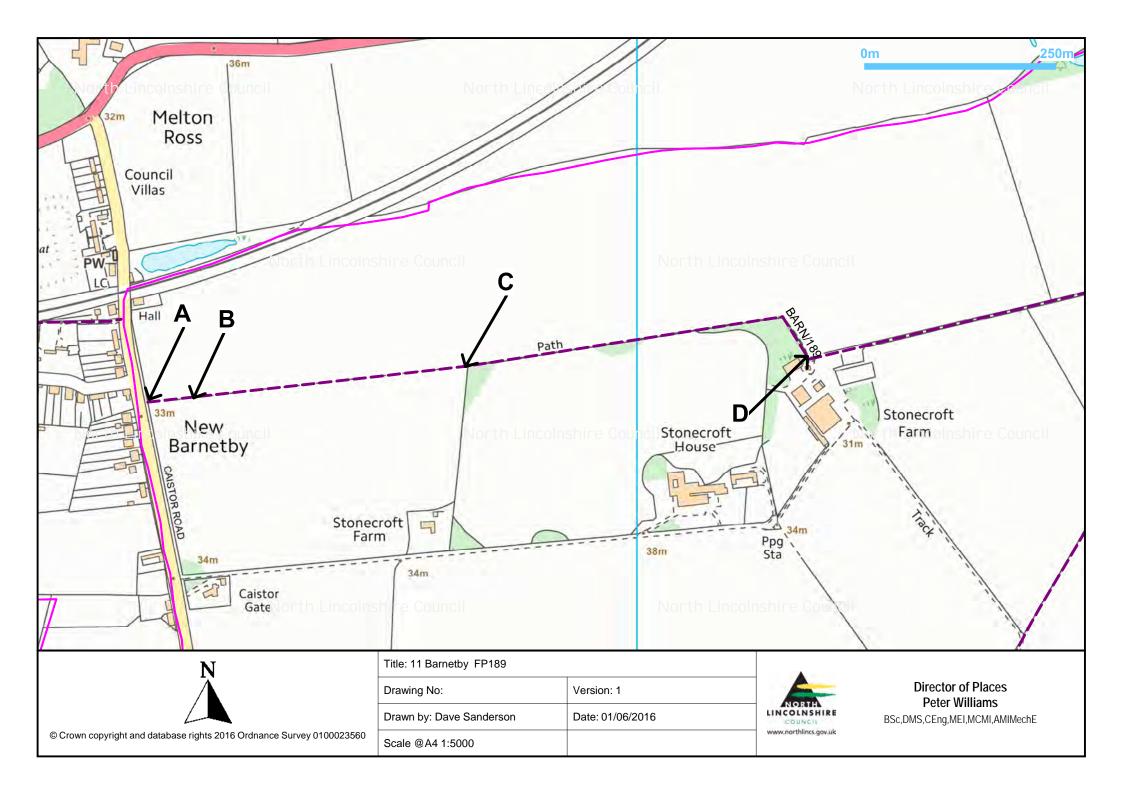

| Parish   | Path type<br>and<br>number | Schedule                                             | Helpful information                                                 | Length and<br>width of cut:<br>TRACTOR | Length and<br>width of cut:<br>STRIM | Map title            |
|----------|----------------------------|------------------------------------------------------|---------------------------------------------------------------------|----------------------------------------|--------------------------------------|----------------------|
| Barnetby | BR151                      | Tractor A to B to A                                  | Access from Kings<br>Road                                           | 620m long<br>3m wide                   |                                      | 01 Barnetby<br>BR151 |
| Barnetby | FP290                      | Strim A to B and<br>around any stiles                | Access from<br>Marsh Lane                                           |                                        | 210m long<br>1.5m wide               | 02 Barnetby<br>FP290 |
| Barnetby | FP122                      | Tractor A to B and<br>Strim around bridge<br>at B    | Access from<br>Marsh Lane. Point<br>B is County<br>boundary         | 730m long<br>1.5m wide                 |                                      | 03 Barnetby<br>FP122 |
| Barnetby | FP294                      | Tractor A to B and<br>Strim around bridge<br>at B    | Access from<br>Marsh Lane. Point<br>B is County<br>boundary         | 480m long<br>1.5m wide                 |                                      | 04 Barnetby<br>FP294 |
| Barnetby | FP295                      | Tractor A to B                                       | Access from<br>Marsh Lane                                           | 510m long<br>1.5m wide                 |                                      | 05 Barnetby<br>FP295 |
| Barnetby | BR145                      | Tractor A to B                                       | Access from<br>Marsh Lane                                           | 460m long<br>1.5m wide                 |                                      | 06 Barnetby<br>BR145 |
| Barnetby | FP260                      | Tractor A to B                                       | Access from Bigby<br>Road                                           | 230m long<br>1.5m wide                 |                                      | 07 Barnetby<br>FP260 |
| Barnetby | FP123                      | Strim A to B and<br>around stiles.<br>Tractor C to B | Access from Mill<br>Farm and Caistor<br>Road                        | 900m long<br>1.5m wide                 | 60m long<br>1.5m wide                | 08 Barnetby<br>FP123 |
| Barnetby | FP123                      | Tractor A to B to C.<br>Strim D to E                 | Access from<br>Caistor Road and<br>FP127 for<br>strimming           | 1,600m long<br>1.5m wide               | 170m long<br>1.5m wide               | 09 Barnetby<br>FP123 |
| Barnetby | FP124                      | Tractor A to B                                       | Access from<br>Caistor Road                                         | 310m long<br>1.5m wide                 |                                      | 10 Barnetby<br>FP124 |
| Barnetby | FP189                      | Tractor A to B and<br>C to D                         | Access from<br>Caistor Road. DO<br>NOT CUT CROP<br>SECTION (B to C) | 530m long<br>1.5m wide                 |                                      | 11 Barnetby<br>FP189 |
| Barnetby | BR265                      | Tractor A to B                                       | Access from<br>Caistor Road                                         | 530m long<br>3m wide                   |                                      | 12 Barnetby<br>BR265 |
| Barnetby | FP256                      | Strim A to B and around all gates                    | Access from<br>Caistor Road                                         |                                        | 500m long<br>1.5m wide               | 13 Barnetby<br>FP256 |
| Barnetby | FP297                      | Strim A to B                                         | Access from<br>Victoria Road                                        |                                        | 900m long<br>1.5m wide               | 14 Barnetby<br>FP297 |