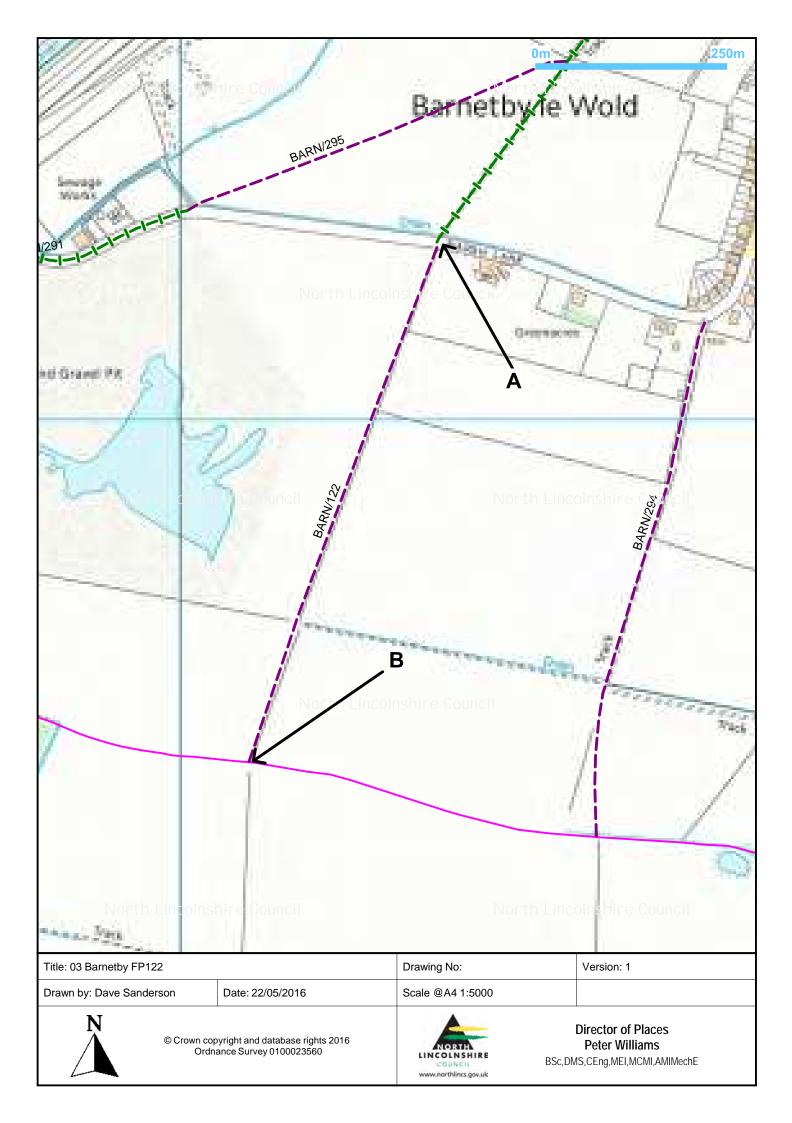

| Parish   | Path type<br>and<br>number | Schedule                                             | Helpful information                                                 | Length and<br>width of cut:<br>TRACTOR | Length and<br>width of cut:<br>STRIM | Map title            |
|----------|----------------------------|------------------------------------------------------|---------------------------------------------------------------------|----------------------------------------|--------------------------------------|----------------------|
| Barnetby | BR151                      | Tractor A to B to A                                  | Access from Kings<br>Road                                           | 620m long<br>3m wide                   |                                      | 01 Barnetby<br>BR151 |
| Barnetby | FP290                      | Strim A to B and<br>around any stiles                | Access from<br>Marsh Lane                                           |                                        | 210m long<br>1.5m wide               | 02 Barnetby<br>FP290 |
| Barnetby | FP122                      | Tractor A to B and<br>Strim around bridge<br>at B    | Access from<br>Marsh Lane. Point<br>B is County<br>boundary         | 730m long<br>1.5m wide                 |                                      | 03 Barnetby<br>FP122 |
| Barnetby | FP294                      | Tractor A to B and<br>Strim around bridge<br>at B    | Access from<br>Marsh Lane. Point<br>B is County<br>boundary         | 480m long<br>1.5m wide                 |                                      | 04 Barnetby<br>FP294 |
| Barnetby | FP295                      | Tractor A to B                                       | Access from<br>Marsh Lane                                           | 510m long<br>1.5m wide                 |                                      | 05 Barnetby<br>FP295 |
| Barnetby | BR145                      | Tractor A to B                                       | Access from<br>Marsh Lane                                           | 460m long<br>1.5m wide                 |                                      | 06 Barnetby<br>BR145 |
| Barnetby | FP260                      | Tractor A to B                                       | Access from Bigby<br>Road                                           | 230m long<br>1.5m wide                 |                                      | 07 Barnetby<br>FP260 |
| Barnetby | FP123                      | Strim A to B and<br>around stiles.<br>Tractor C to B | Access from Mill<br>Farm and Caistor<br>Road                        | 900m long<br>1.5m wide                 | 60m long<br>1.5m wide                | 08 Barnetby<br>FP123 |
| Barnetby | FP123                      | Tractor A to B to C.<br>Strim D to E                 | Access from<br>Caistor Road and<br>FP127 for<br>strimming           | 1,600m long<br>1.5m wide               | 170m long<br>1.5m wide               | 09 Barnetby<br>FP123 |
| Barnetby | FP124                      | Tractor A to B                                       | Access from<br>Caistor Road                                         | 310m long<br>1.5m wide                 |                                      | 10 Barnetby<br>FP124 |
| Barnetby | FP189                      | Tractor A to B and<br>C to D                         | Access from<br>Caistor Road. DO<br>NOT CUT CROP<br>SECTION (B to C) | 530m long<br>1.5m wide                 |                                      | 11 Barnetby<br>FP189 |
| Barnetby | BR265                      | Tractor A to B                                       | Access from<br>Caistor Road                                         | 530m long<br>3m wide                   |                                      | 12 Barnetby<br>BR265 |
| Barnetby | FP256                      | Strim A to B and around all gates                    | Access from<br>Caistor Road                                         |                                        | 500m long<br>1.5m wide               | 13 Barnetby<br>FP256 |
| Barnetby | FP297                      | Strim A to B                                         | Access from<br>Victoria Road                                        |                                        | 900m long<br>1.5m wide               | 14 Barnetby<br>FP297 |