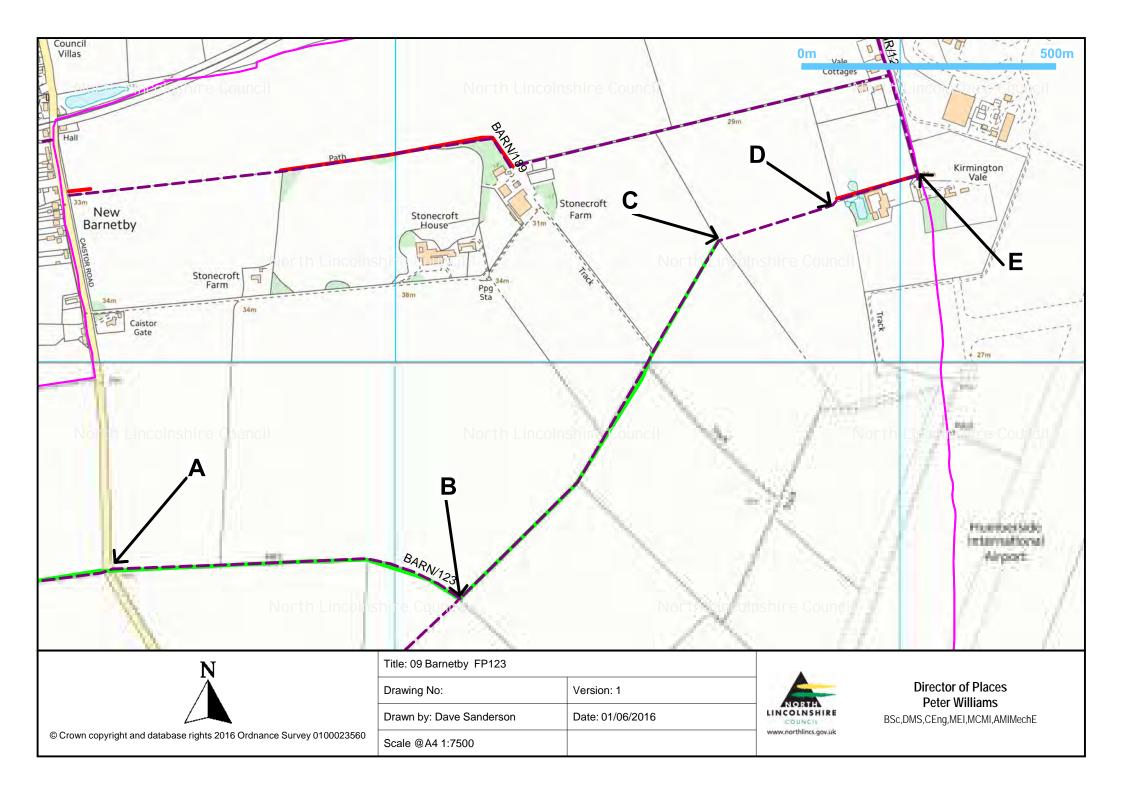

| Parish   | Path type<br>and<br>number | Schedule                                             | Helpful information                                                 | Length and<br>width of cut:<br>TRACTOR | Length and<br>width of cut:<br>STRIM | Map title            |
|----------|----------------------------|------------------------------------------------------|---------------------------------------------------------------------|----------------------------------------|--------------------------------------|----------------------|
| Barnetby | BR151                      | Tractor A to B to A                                  | Access from Kings<br>Road                                           | 620m long<br>3m wide                   |                                      | 01 Barnetby<br>BR151 |
| Barnetby | FP290                      | Strim A to B and<br>around any stiles                | Access from<br>Marsh Lane                                           |                                        | 210m long<br>1.5m wide               | 02 Barnetby<br>FP290 |
| Barnetby | FP122                      | Tractor A to B and<br>Strim around bridge<br>at B    | Access from<br>Marsh Lane. Point<br>B is County<br>boundary         | 730m long<br>1.5m wide                 |                                      | 03 Barnetby<br>FP122 |
| Barnetby | FP294                      | Tractor A to B and<br>Strim around bridge<br>at B    | Access from<br>Marsh Lane. Point<br>B is County<br>boundary         | 480m long<br>1.5m wide                 |                                      | 04 Barnetby<br>FP294 |
| Barnetby | FP295                      | Tractor A to B                                       | Access from<br>Marsh Lane                                           | 510m long<br>1.5m wide                 |                                      | 05 Barnetby<br>FP295 |
| Barnetby | BR145                      | Tractor A to B                                       | Access from<br>Marsh Lane                                           | 460m long<br>1.5m wide                 |                                      | 06 Barnetby<br>BR145 |
| Barnetby | FP260                      | Tractor A to B                                       | Access from Bigby<br>Road                                           | 230m long<br>1.5m wide                 |                                      | 07 Barnetby<br>FP260 |
| Barnetby | FP123                      | Strim A to B and<br>around stiles.<br>Tractor C to B | Access from Mill<br>Farm and Caistor<br>Road                        | 900m long<br>1.5m wide                 | 60m long<br>1.5m wide                | 08 Barnetby<br>FP123 |
| Barnetby | FP123                      | Tractor A to B to C.<br>Strim D to E                 | Access from<br>Caistor Road and<br>FP127 for<br>strimming           | 1,600m long<br>1.5m wide               | 170m long<br>1.5m wide               | 09 Barnetby<br>FP123 |
| Barnetby | FP124                      | Tractor A to B                                       | Access from<br>Caistor Road                                         | 310m long<br>1.5m wide                 |                                      | 10 Barnetby<br>FP124 |
| Barnetby | FP189                      | Tractor A to B and<br>C to D                         | Access from<br>Caistor Road. DO<br>NOT CUT CROP<br>SECTION (B to C) | 530m long<br>1.5m wide                 |                                      | 11 Barnetby<br>FP189 |
| Barnetby | BR265                      | Tractor A to B                                       | Access from<br>Caistor Road                                         | 530m long<br>3m wide                   |                                      | 12 Barnetby<br>BR265 |
| Barnetby | FP256                      | Strim A to B and around all gates                    | Access from<br>Caistor Road                                         |                                        | 500m long<br>1.5m wide               | 13 Barnetby<br>FP256 |
| Barnetby | FP297                      | Strim A to B                                         | Access from<br>Victoria Road                                        |                                        | 900m long<br>1.5m wide               | 14 Barnetby<br>FP297 |