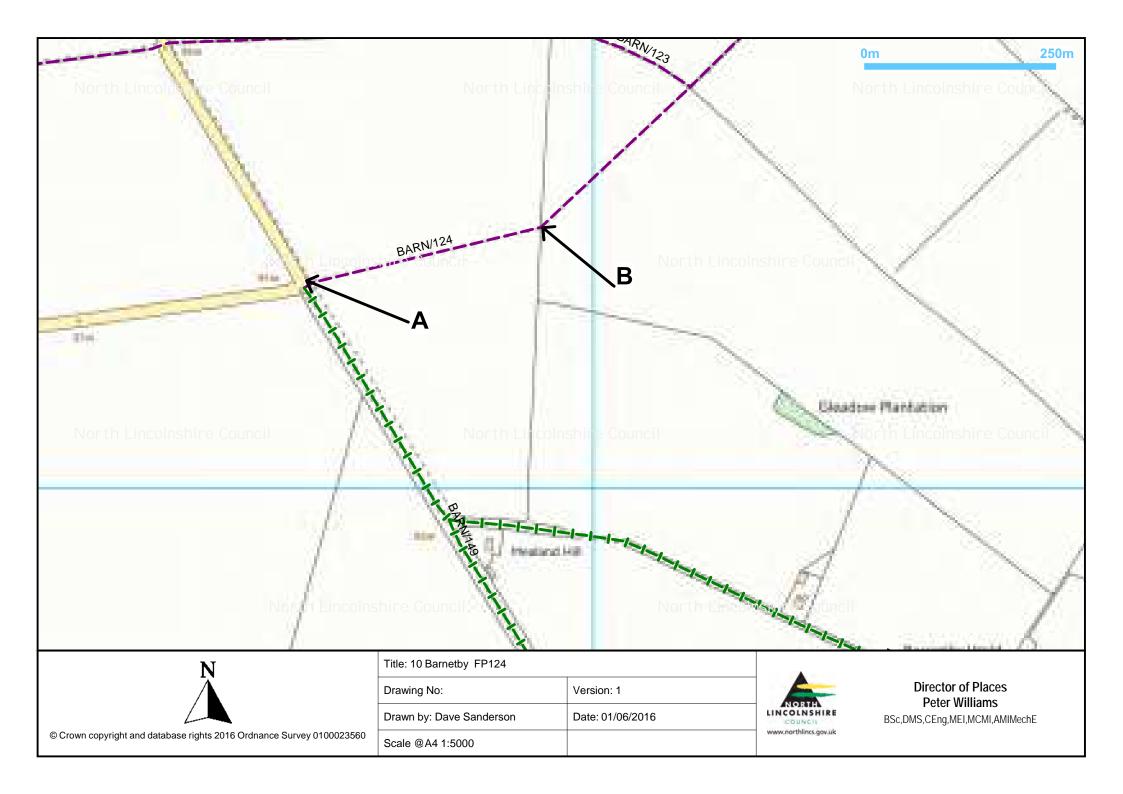

| Parish   | Path type<br>and<br>number | Schedule                                             | Helpful information                                                 | Length and<br>width of cut:<br>TRACTOR | Length and<br>width of cut:<br>STRIM | Map title            |
|----------|----------------------------|------------------------------------------------------|---------------------------------------------------------------------|----------------------------------------|--------------------------------------|----------------------|
| Barnetby | BR151                      | Tractor A to B to A                                  | Access from Kings<br>Road                                           | 620m long<br>3m wide                   |                                      | 01 Barnetby<br>BR151 |
| Barnetby | FP290                      | Strim A to B and<br>around any stiles                | Access from<br>Marsh Lane                                           |                                        | 210m long<br>1.5m wide               | 02 Barnetby<br>FP290 |
| Barnetby | FP122                      | Tractor A to B and<br>Strim around bridge<br>at B    | Access from<br>Marsh Lane. Point<br>B is County<br>boundary         | 730m long<br>1.5m wide                 |                                      | 03 Barnetby<br>FP122 |
| Barnetby | FP294                      | Tractor A to B and<br>Strim around bridge<br>at B    | Access from<br>Marsh Lane. Point<br>B is County<br>boundary         | 480m long<br>1.5m wide                 |                                      | 04 Barnetby<br>FP294 |
| Barnetby | FP295                      | Tractor A to B                                       | Access from<br>Marsh Lane                                           | 510m long<br>1.5m wide                 |                                      | 05 Barnetby<br>FP295 |
| Barnetby | BR145                      | Tractor A to B                                       | Access from<br>Marsh Lane                                           | 460m long<br>1.5m wide                 |                                      | 06 Barnetby<br>BR145 |
| Barnetby | FP260                      | Tractor A to B                                       | Access from Bigby<br>Road                                           | 230m long<br>1.5m wide                 |                                      | 07 Barnetby<br>FP260 |
| Barnetby | FP123                      | Strim A to B and<br>around stiles.<br>Tractor C to B | Access from Mill<br>Farm and Caistor<br>Road                        | 900m long<br>1.5m wide                 | 60m long<br>1.5m wide                | 08 Barnetby<br>FP123 |
| Barnetby | FP123                      | Tractor A to B to C.<br>Strim D to E                 | Access from<br>Caistor Road and<br>FP127 for<br>strimming           | 1,600m long<br>1.5m wide               | 170m long<br>1.5m wide               | 09 Barnetby<br>FP123 |
| Barnetby | FP124                      | Tractor A to B                                       | Access from<br>Caistor Road                                         | 310m long<br>1.5m wide                 |                                      | 10 Barnetby<br>FP124 |
| Barnetby | FP189                      | Tractor A to B and<br>C to D                         | Access from<br>Caistor Road. DO<br>NOT CUT CROP<br>SECTION (B to C) | 530m long<br>1.5m wide                 |                                      | 11 Barnetby<br>FP189 |
| Barnetby | BR265                      | Tractor A to B                                       | Access from<br>Caistor Road                                         | 530m long<br>3m wide                   |                                      | 12 Barnetby<br>BR265 |
| Barnetby | FP256                      | Strim A to B and around all gates                    | Access from<br>Caistor Road                                         |                                        | 500m long<br>1.5m wide               | 13 Barnetby<br>FP256 |
| Barnetby | FP297                      | Strim A to B                                         | Access from<br>Victoria Road                                        |                                        | 900m long<br>1.5m wide               | 14 Barnetby<br>FP297 |