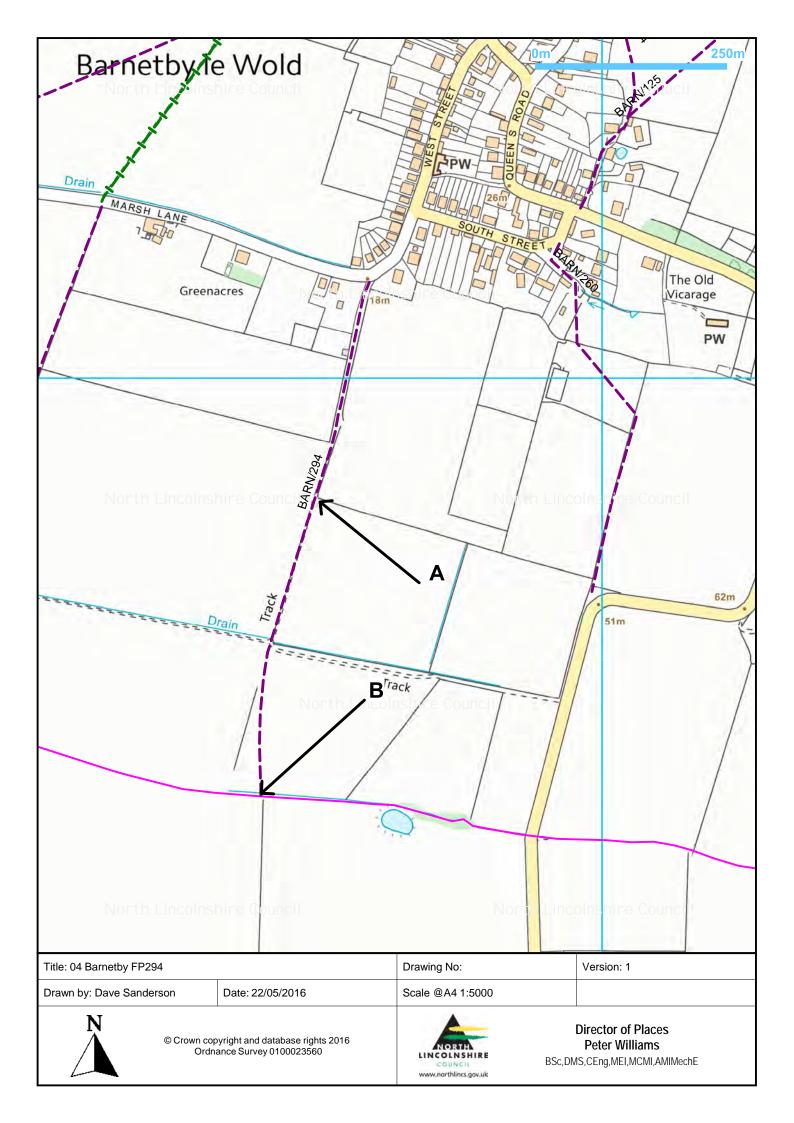

| Parish   | Path type<br>and<br>number | Schedule                                             | Helpful information                                                 | Length and<br>width of cut:<br>TRACTOR | Length and<br>width of cut:<br>STRIM | Map title            |
|----------|----------------------------|------------------------------------------------------|---------------------------------------------------------------------|----------------------------------------|--------------------------------------|----------------------|
| Barnetby | BR151                      | Tractor A to B to A                                  | Access from Kings<br>Road                                           | 620m long<br>3m wide                   |                                      | 01 Barnetby<br>BR151 |
| Barnetby | FP290                      | Strim A to B and<br>around any stiles                | Access from<br>Marsh Lane                                           |                                        | 210m long<br>1.5m wide               | 02 Barnetby<br>FP290 |
| Barnetby | FP122                      | Tractor A to B and<br>Strim around bridge<br>at B    | Access from<br>Marsh Lane. Point<br>B is County<br>boundary         | 730m long<br>1.5m wide                 |                                      | 03 Barnetby<br>FP122 |
| Barnetby | FP294                      | Tractor A to B and<br>Strim around bridge<br>at B    | Access from<br>Marsh Lane. Point<br>B is County<br>boundary         | 480m long<br>1.5m wide                 |                                      | 04 Barnetby<br>FP294 |
| Barnetby | FP295                      | Tractor A to B                                       | Access from<br>Marsh Lane                                           | 510m long<br>1.5m wide                 |                                      | 05 Barnetby<br>FP295 |
| Barnetby | BR145                      | Tractor A to B                                       | Access from<br>Marsh Lane                                           | 460m long<br>1.5m wide                 |                                      | 06 Barnetby<br>BR145 |
| Barnetby | FP260                      | Tractor A to B                                       | Access from Bigby<br>Road                                           | 230m long<br>1.5m wide                 |                                      | 07 Barnetby<br>FP260 |
| Barnetby | FP123                      | Strim A to B and<br>around stiles.<br>Tractor C to B | Access from Mill<br>Farm and Caistor<br>Road                        | 900m long<br>1.5m wide                 | 60m long<br>1.5m wide                | 08 Barnetby<br>FP123 |
| Barnetby | FP123                      | Tractor A to B to C.<br>Strim D to E                 | Access from<br>Caistor Road and<br>FP127 for<br>strimming           | 1,600m long<br>1.5m wide               | 170m long<br>1.5m wide               | 09 Barnetby<br>FP123 |
| Barnetby | FP124                      | Tractor A to B                                       | Access from<br>Caistor Road                                         | 310m long<br>1.5m wide                 |                                      | 10 Barnetby<br>FP124 |
| Barnetby | FP189                      | Tractor A to B and<br>C to D                         | Access from<br>Caistor Road. DO<br>NOT CUT CROP<br>SECTION (B to C) | 530m long<br>1.5m wide                 |                                      | 11 Barnetby<br>FP189 |
| Barnetby | BR265                      | Tractor A to B                                       | Access from<br>Caistor Road                                         | 530m long<br>3m wide                   |                                      | 12 Barnetby<br>BR265 |
| Barnetby | FP256                      | Strim A to B and around all gates                    | Access from<br>Caistor Road                                         |                                        | 500m long<br>1.5m wide               | 13 Barnetby<br>FP256 |
| Barnetby | FP297                      | Strim A to B                                         | Access from<br>Victoria Road                                        |                                        | 900m long<br>1.5m wide               | 14 Barnetby<br>FP297 |