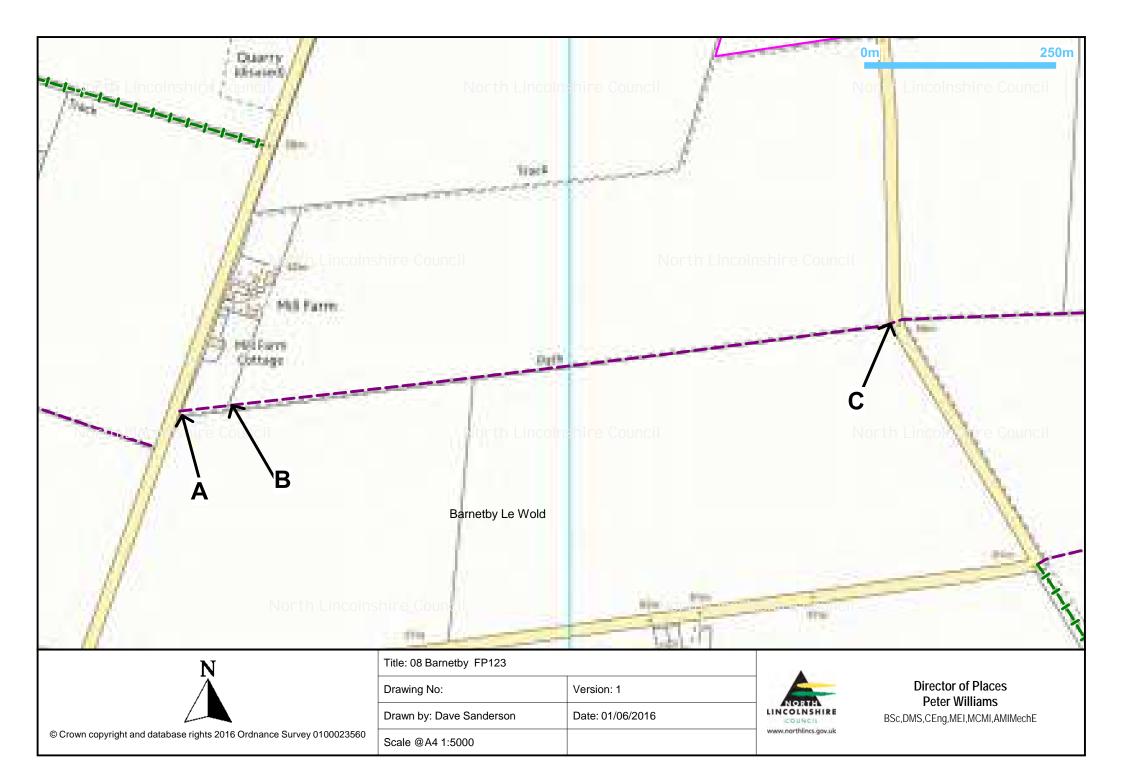

| Parish   | Path type<br>and<br>number | Schedule                                             | Helpful information                                                 | Length and<br>width of cut:<br>TRACTOR | Length and<br>width of cut:<br>STRIM | Map title            |
|----------|----------------------------|------------------------------------------------------|---------------------------------------------------------------------|----------------------------------------|--------------------------------------|----------------------|
| Barnetby | BR151                      | Tractor A to B to A                                  | Access from Kings<br>Road                                           | 620m long<br>3m wide                   |                                      | 01 Barnetby<br>BR151 |
| Barnetby | FP290                      | Strim A to B and<br>around any stiles                | Access from<br>Marsh Lane                                           |                                        | 210m long<br>1.5m wide               | 02 Barnetby<br>FP290 |
| Barnetby | FP122                      | Tractor A to B and<br>Strim around bridge<br>at B    | Access from<br>Marsh Lane. Point<br>B is County<br>boundary         | 730m long<br>1.5m wide                 |                                      | 03 Barnetby<br>FP122 |
| Barnetby | FP294                      | Tractor A to B and<br>Strim around bridge<br>at B    | Access from<br>Marsh Lane. Point<br>B is County<br>boundary         | 480m long<br>1.5m wide                 |                                      | 04 Barnetby<br>FP294 |
| Barnetby | FP295                      | Tractor A to B                                       | Access from<br>Marsh Lane                                           | 510m long<br>1.5m wide                 |                                      | 05 Barnetby<br>FP295 |
| Barnetby | BR145                      | Tractor A to B                                       | Access from<br>Marsh Lane                                           | 460m long<br>1.5m wide                 |                                      | 06 Barnetby<br>BR145 |
| Barnetby | FP260                      | Tractor A to B                                       | Access from Bigby<br>Road                                           | 230m long<br>1.5m wide                 |                                      | 07 Barnetby<br>FP260 |
| Barnetby | FP123                      | Strim A to B and<br>around stiles.<br>Tractor C to B | Access from Mill<br>Farm and Caistor<br>Road                        | 900m long<br>1.5m wide                 | 60m long<br>1.5m wide                | 08 Barnetby<br>FP123 |
| Barnetby | FP123                      | Tractor A to B to C.<br>Strim D to E                 | Access from<br>Caistor Road and<br>FP127 for<br>strimming           | 1,600m long<br>1.5m wide               | 170m long<br>1.5m wide               | 09 Barnetby<br>FP123 |
| Barnetby | FP124                      | Tractor A to B                                       | Access from<br>Caistor Road                                         | 310m long<br>1.5m wide                 |                                      | 10 Barnetby<br>FP124 |
| Barnetby | FP189                      | Tractor A to B and<br>C to D                         | Access from<br>Caistor Road. DO<br>NOT CUT CROP<br>SECTION (B to C) | 530m long<br>1.5m wide                 |                                      | 11 Barnetby<br>FP189 |
| Barnetby | BR265                      | Tractor A to B                                       | Access from<br>Caistor Road                                         | 530m long<br>3m wide                   |                                      | 12 Barnetby<br>BR265 |
| Barnetby | FP256                      | Strim A to B and around all gates                    | Access from<br>Caistor Road                                         |                                        | 500m long<br>1.5m wide               | 13 Barnetby<br>FP256 |
| Barnetby | FP297                      | Strim A to B                                         | Access from<br>Victoria Road                                        |                                        | 900m long<br>1.5m wide               | 14 Barnetby<br>FP297 |