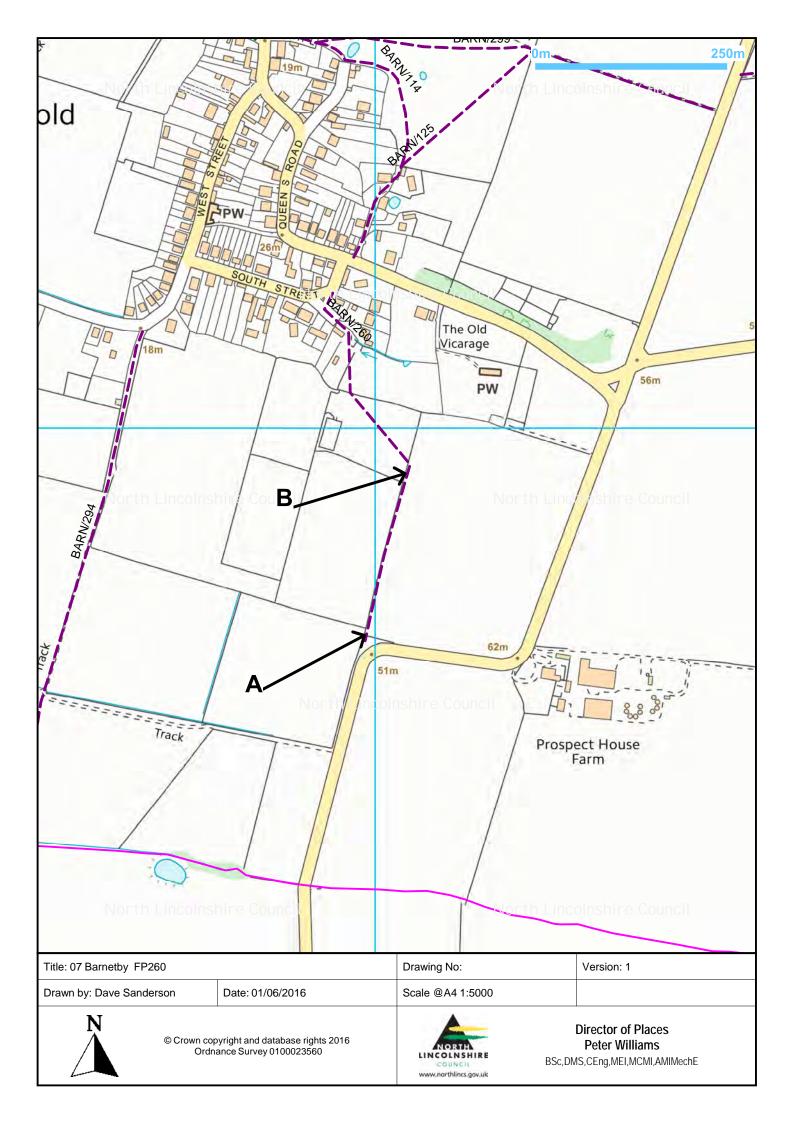

| Parish   | Path type<br>and<br>number | Schedule                                             | Helpful information                                                 | Length and<br>width of cut:<br>TRACTOR | Length and<br>width of cut:<br>STRIM | Map title            |
|----------|----------------------------|------------------------------------------------------|---------------------------------------------------------------------|----------------------------------------|--------------------------------------|----------------------|
| Barnetby | BR151                      | Tractor A to B to A                                  | Access from Kings<br>Road                                           | 620m long<br>3m wide                   |                                      | 01 Barnetby<br>BR151 |
| Barnetby | FP290                      | Strim A to B and<br>around any stiles                | Access from<br>Marsh Lane                                           |                                        | 210m long<br>1.5m wide               | 02 Barnetby<br>FP290 |
| Barnetby | FP122                      | Tractor A to B and<br>Strim around bridge<br>at B    | Access from<br>Marsh Lane. Point<br>B is County<br>boundary         | 730m long<br>1.5m wide                 |                                      | 03 Barnetby<br>FP122 |
| Barnetby | FP294                      | Tractor A to B and<br>Strim around bridge<br>at B    | Access from<br>Marsh Lane. Point<br>B is County<br>boundary         | 480m long<br>1.5m wide                 |                                      | 04 Barnetby<br>FP294 |
| Barnetby | FP295                      | Tractor A to B                                       | Access from<br>Marsh Lane                                           | 510m long<br>1.5m wide                 |                                      | 05 Barnetby<br>FP295 |
| Barnetby | BR145                      | Tractor A to B                                       | Access from<br>Marsh Lane                                           | 460m long<br>1.5m wide                 |                                      | 06 Barnetby<br>BR145 |
| Barnetby | FP260                      | Tractor A to B                                       | Access from Bigby<br>Road                                           | 230m long<br>1.5m wide                 |                                      | 07 Barnetby<br>FP260 |
| Barnetby | FP123                      | Strim A to B and<br>around stiles.<br>Tractor C to B | Access from Mill<br>Farm and Caistor<br>Road                        | 900m long<br>1.5m wide                 | 60m long<br>1.5m wide                | 08 Barnetby<br>FP123 |
| Barnetby | FP123                      | Tractor A to B to C.<br>Strim D to E                 | Access from<br>Caistor Road and<br>FP127 for<br>strimming           | 1,600m long<br>1.5m wide               | 170m long<br>1.5m wide               | 09 Barnetby<br>FP123 |
| Barnetby | FP124                      | Tractor A to B                                       | Access from<br>Caistor Road                                         | 310m long<br>1.5m wide                 |                                      | 10 Barnetby<br>FP124 |
| Barnetby | FP189                      | Tractor A to B and<br>C to D                         | Access from<br>Caistor Road. DO<br>NOT CUT CROP<br>SECTION (B to C) | 530m long<br>1.5m wide                 |                                      | 11 Barnetby<br>FP189 |
| Barnetby | BR265                      | Tractor A to B                                       | Access from<br>Caistor Road                                         | 530m long<br>3m wide                   |                                      | 12 Barnetby<br>BR265 |
| Barnetby | FP256                      | Strim A to B and around all gates                    | Access from<br>Caistor Road                                         |                                        | 500m long<br>1.5m wide               | 13 Barnetby<br>FP256 |
| Barnetby | FP297                      | Strim A to B                                         | Access from<br>Victoria Road                                        |                                        | 900m long<br>1.5m wide               | 14 Barnetby<br>FP297 |