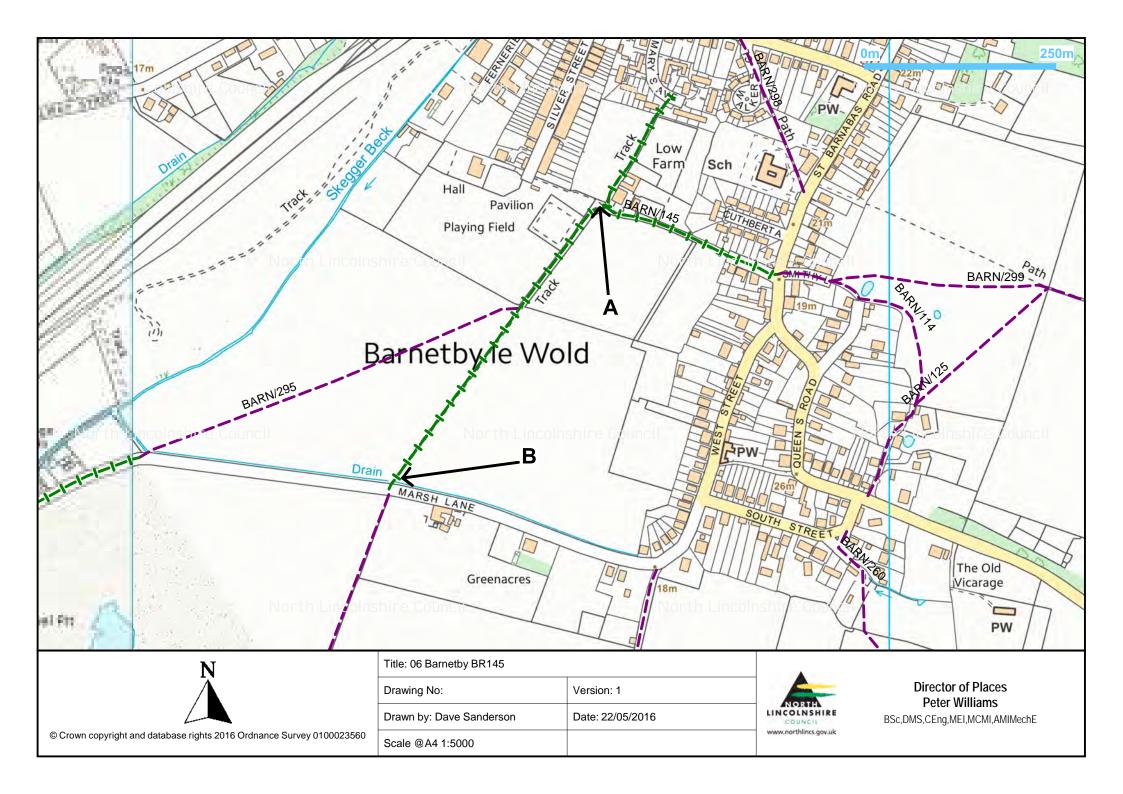

| Parish   | Path type<br>and<br>number | Schedule                                             | Helpful information                                                 | Length and<br>width of cut:<br>TRACTOR | Length and<br>width of cut:<br>STRIM | Map title            |
|----------|----------------------------|------------------------------------------------------|---------------------------------------------------------------------|----------------------------------------|--------------------------------------|----------------------|
| Barnetby | BR151                      | Tractor A to B to A                                  | Access from Kings<br>Road                                           | 620m long<br>3m wide                   |                                      | 01 Barnetby<br>BR151 |
| Barnetby | FP290                      | Strim A to B and<br>around any stiles                | Access from<br>Marsh Lane                                           |                                        | 210m long<br>1.5m wide               | 02 Barnetby<br>FP290 |
| Barnetby | FP122                      | Tractor A to B and<br>Strim around bridge<br>at B    | Access from<br>Marsh Lane. Point<br>B is County<br>boundary         | 730m long<br>1.5m wide                 |                                      | 03 Barnetby<br>FP122 |
| Barnetby | FP294                      | Tractor A to B and<br>Strim around bridge<br>at B    | Access from<br>Marsh Lane. Point<br>B is County<br>boundary         | 480m long<br>1.5m wide                 |                                      | 04 Barnetby<br>FP294 |
| Barnetby | FP295                      | Tractor A to B                                       | Access from<br>Marsh Lane                                           | 510m long<br>1.5m wide                 |                                      | 05 Barnetby<br>FP295 |
| Barnetby | BR145                      | Tractor A to B                                       | Access from<br>Marsh Lane                                           | 460m long<br>1.5m wide                 |                                      | 06 Barnetby<br>BR145 |
| Barnetby | FP260                      | Tractor A to B                                       | Access from Bigby<br>Road                                           | 230m long<br>1.5m wide                 |                                      | 07 Barnetby<br>FP260 |
| Barnetby | FP123                      | Strim A to B and<br>around stiles.<br>Tractor C to B | Access from Mill<br>Farm and Caistor<br>Road                        | 900m long<br>1.5m wide                 | 60m long<br>1.5m wide                | 08 Barnetby<br>FP123 |
| Barnetby | FP123                      | Tractor A to B to C.<br>Strim D to E                 | Access from<br>Caistor Road and<br>FP127 for<br>strimming           | 1,600m long<br>1.5m wide               | 170m long<br>1.5m wide               | 09 Barnetby<br>FP123 |
| Barnetby | FP124                      | Tractor A to B                                       | Access from<br>Caistor Road                                         | 310m long<br>1.5m wide                 |                                      | 10 Barnetby<br>FP124 |
| Barnetby | FP189                      | Tractor A to B and<br>C to D                         | Access from<br>Caistor Road. DO<br>NOT CUT CROP<br>SECTION (B to C) | 530m long<br>1.5m wide                 |                                      | 11 Barnetby<br>FP189 |
| Barnetby | BR265                      | Tractor A to B                                       | Access from<br>Caistor Road                                         | 530m long<br>3m wide                   |                                      | 12 Barnetby<br>BR265 |
| Barnetby | FP256                      | Strim A to B and around all gates                    | Access from<br>Caistor Road                                         |                                        | 500m long<br>1.5m wide               | 13 Barnetby<br>FP256 |
| Barnetby | FP297                      | Strim A to B                                         | Access from<br>Victoria Road                                        |                                        | 900m long<br>1.5m wide               | 14 Barnetby<br>FP297 |