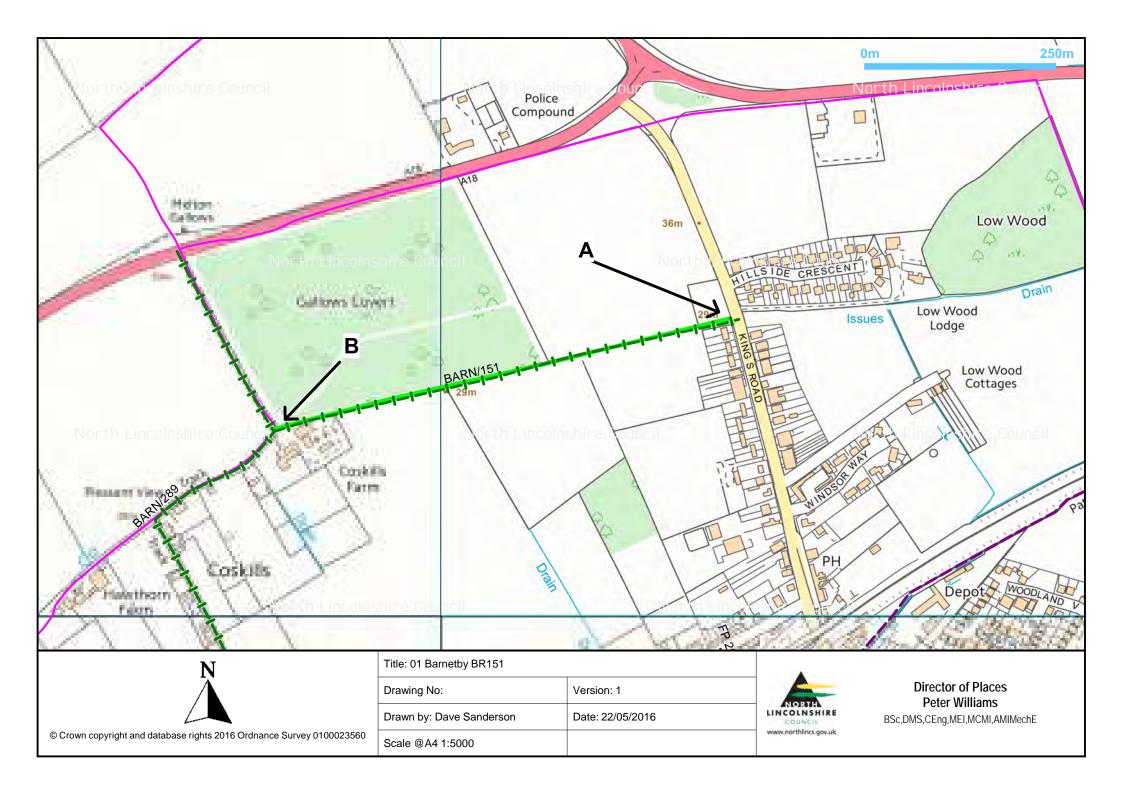

| Parish   | Path type<br>and<br>number | Schedule                                             | Helpful information                                                 | Length and<br>width of cut:<br>TRACTOR | Length and<br>width of cut:<br>STRIM | Map title            |
|----------|----------------------------|------------------------------------------------------|---------------------------------------------------------------------|----------------------------------------|--------------------------------------|----------------------|
| Barnetby | BR151                      | Tractor A to B to A                                  | Access from Kings<br>Road                                           | 620m long<br>3m wide                   |                                      | 01 Barnetby<br>BR151 |
| Barnetby | FP290                      | Strim A to B and<br>around any stiles                | Access from<br>Marsh Lane                                           |                                        | 210m long<br>1.5m wide               | 02 Barnetby<br>FP290 |
| Barnetby | FP122                      | Tractor A to B and<br>Strim around bridge<br>at B    | Access from<br>Marsh Lane. Point<br>B is County<br>boundary         | 730m long<br>1.5m wide                 |                                      | 03 Barnetby<br>FP122 |
| Barnetby | FP294                      | Tractor A to B and<br>Strim around bridge<br>at B    | Access from<br>Marsh Lane. Point<br>B is County<br>boundary         | 480m long<br>1.5m wide                 |                                      | 04 Barnetby<br>FP294 |
| Barnetby | FP295                      | Tractor A to B                                       | Access from<br>Marsh Lane                                           | 510m long<br>1.5m wide                 |                                      | 05 Barnetby<br>FP295 |
| Barnetby | BR145                      | Tractor A to B                                       | Access from<br>Marsh Lane                                           | 460m long<br>1.5m wide                 |                                      | 06 Barnetby<br>BR145 |
| Barnetby | FP260                      | Tractor A to B                                       | Access from Bigby<br>Road                                           | 230m long<br>1.5m wide                 |                                      | 07 Barnetby<br>FP260 |
| Barnetby | FP123                      | Strim A to B and<br>around stiles.<br>Tractor C to B | Access from Mill<br>Farm and Caistor<br>Road                        | 900m long<br>1.5m wide                 | 60m long<br>1.5m wide                | 08 Barnetby<br>FP123 |
| Barnetby | FP123                      | Tractor A to B to C.<br>Strim D to E                 | Access from<br>Caistor Road and<br>FP127 for<br>strimming           | 1,600m long<br>1.5m wide               | 170m long<br>1.5m wide               | 09 Barnetby<br>FP123 |
| Barnetby | FP124                      | Tractor A to B                                       | Access from<br>Caistor Road                                         | 310m long<br>1.5m wide                 |                                      | 10 Barnetby<br>FP124 |
| Barnetby | FP189                      | Tractor A to B and<br>C to D                         | Access from<br>Caistor Road. DO<br>NOT CUT CROP<br>SECTION (B to C) | 530m long<br>1.5m wide                 |                                      | 11 Barnetby<br>FP189 |
| Barnetby | BR265                      | Tractor A to B                                       | Access from<br>Caistor Road                                         | 530m long<br>3m wide                   |                                      | 12 Barnetby<br>BR265 |
| Barnetby | FP256                      | Strim A to B and around all gates                    | Access from<br>Caistor Road                                         |                                        | 500m long<br>1.5m wide               | 13 Barnetby<br>FP256 |
| Barnetby | FP297                      | Strim A to B                                         | Access from<br>Victoria Road                                        |                                        | 900m long<br>1.5m wide               | 14 Barnetby<br>FP297 |