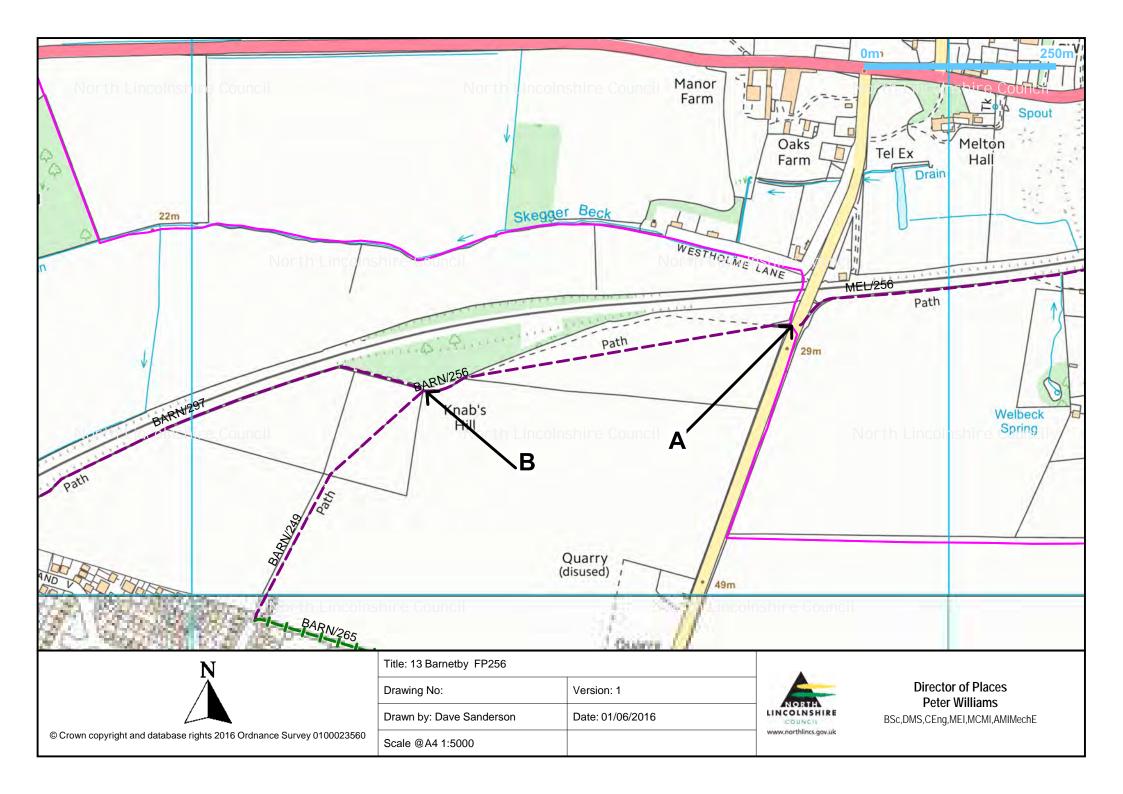

| Parish   | Path type<br>and<br>number | Schedule                                             | Helpful information                                                 | Length and<br>width of cut:<br>TRACTOR | Length and<br>width of cut:<br>STRIM | Map title            |
|----------|----------------------------|------------------------------------------------------|---------------------------------------------------------------------|----------------------------------------|--------------------------------------|----------------------|
| Barnetby | BR151                      | Tractor A to B to A                                  | Access from Kings<br>Road                                           | 620m long<br>3m wide                   |                                      | 01 Barnetby<br>BR151 |
| Barnetby | FP290                      | Strim A to B and<br>around any stiles                | Access from<br>Marsh Lane                                           |                                        | 210m long<br>1.5m wide               | 02 Barnetby<br>FP290 |
| Barnetby | FP122                      | Tractor A to B and<br>Strim around bridge<br>at B    | Access from<br>Marsh Lane. Point<br>B is County<br>boundary         | 730m long<br>1.5m wide                 |                                      | 03 Barnetby<br>FP122 |
| Barnetby | FP294                      | Tractor A to B and<br>Strim around bridge<br>at B    | Access from<br>Marsh Lane. Point<br>B is County<br>boundary         | 480m long<br>1.5m wide                 |                                      | 04 Barnetby<br>FP294 |
| Barnetby | FP295                      | Tractor A to B                                       | Access from<br>Marsh Lane                                           | 510m long<br>1.5m wide                 |                                      | 05 Barnetby<br>FP295 |
| Barnetby | BR145                      | Tractor A to B                                       | Access from<br>Marsh Lane                                           | 460m long<br>1.5m wide                 |                                      | 06 Barnetby<br>BR145 |
| Barnetby | FP260                      | Tractor A to B                                       | Access from Bigby<br>Road                                           | 230m long<br>1.5m wide                 |                                      | 07 Barnetby<br>FP260 |
| Barnetby | FP123                      | Strim A to B and<br>around stiles.<br>Tractor C to B | Access from Mill<br>Farm and Caistor<br>Road                        | 900m long<br>1.5m wide                 | 60m long<br>1.5m wide                | 08 Barnetby<br>FP123 |
| Barnetby | FP123                      | Tractor A to B to C.<br>Strim D to E                 | Access from<br>Caistor Road and<br>FP127 for<br>strimming           | 1,600m long<br>1.5m wide               | 170m long<br>1.5m wide               | 09 Barnetby<br>FP123 |
| Barnetby | FP124                      | Tractor A to B                                       | Access from<br>Caistor Road                                         | 310m long<br>1.5m wide                 |                                      | 10 Barnetby<br>FP124 |
| Barnetby | FP189                      | Tractor A to B and<br>C to D                         | Access from<br>Caistor Road. DO<br>NOT CUT CROP<br>SECTION (B to C) | 530m long<br>1.5m wide                 |                                      | 11 Barnetby<br>FP189 |
| Barnetby | BR265                      | Tractor A to B                                       | Access from<br>Caistor Road                                         | 530m long<br>3m wide                   |                                      | 12 Barnetby<br>BR265 |
| Barnetby | FP256                      | Strim A to B and around all gates                    | Access from<br>Caistor Road                                         |                                        | 500m long<br>1.5m wide               | 13 Barnetby<br>FP256 |
| Barnetby | FP297                      | Strim A to B                                         | Access from<br>Victoria Road                                        |                                        | 900m long<br>1.5m wide               | 14 Barnetby<br>FP297 |